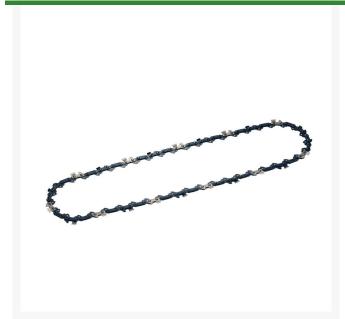

## **EGO Power+ 12in Commercial Chainsaw Chain**

REGAC1200

## **Details**

This EGO replacement chain saw chain is recommended for use with the EGO POWER+ Commercial Series 12in Top-Handle Chainsaw. The replacement chain features a low-kickback design to enhance user safety. EGO parts are designed specifically for your EGO POWER+ products and offer the highest quality, performance, and value.

- Replacement Chain for EGO 12in Top Handle Commercial Chain Saw
- Low Kickback Chain Design
- 0.0.43in Gauge with 3/8in Low Pro Pitch
- Genuine EGO Parts Ensure Compatibility, Quality and Performance