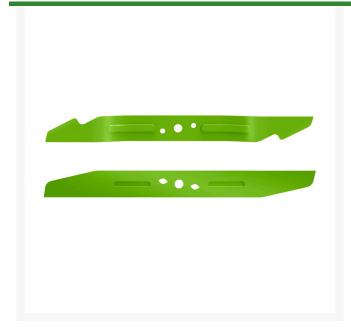

## **Details**

The EGO Extended Run Time Blade provides an optimal balance of cut quality and run time for all around performance. The lower, Extended Run Time Blade is interchangeable with the High Lift Bagging Blade and the Mulching Blade. The Upper Blade is the 2nd blade of the multi-blade system and is included in this set. This blade slices the grass the lower blade sucks up to enhance the cutting performance. This all steel blade is specifically designed for the all EGO POWER+ Select Cut 21in Lawn Mowers. The EGO Select Cut Multi-Blade System is EGO's solution to replacing premium gas lawn mowers for good. EGO parts and accessories are designed specifically for your EGO POWER+ Lawn Mower and offer the highest quality, performance and value. (Nuts and bolts not included.)

- 21in Blade for Extended Run Time
- Customize Your Cut with the Interchangeable Lower Blade on the Select Cut Multi-Blade System
- All steel blade for excellent cutting performance
- For use with EGO POWER+ 56V Select Cut Mowers LM2130, LM2133, LM2130SP, LM2135SP, LM2150SP, and LM2156SP models
- Delivers a clean cut to promote lawn health
- Genuine EGO parts ensure compatibility, quality and performance
- (Nuts and bolts not included.)