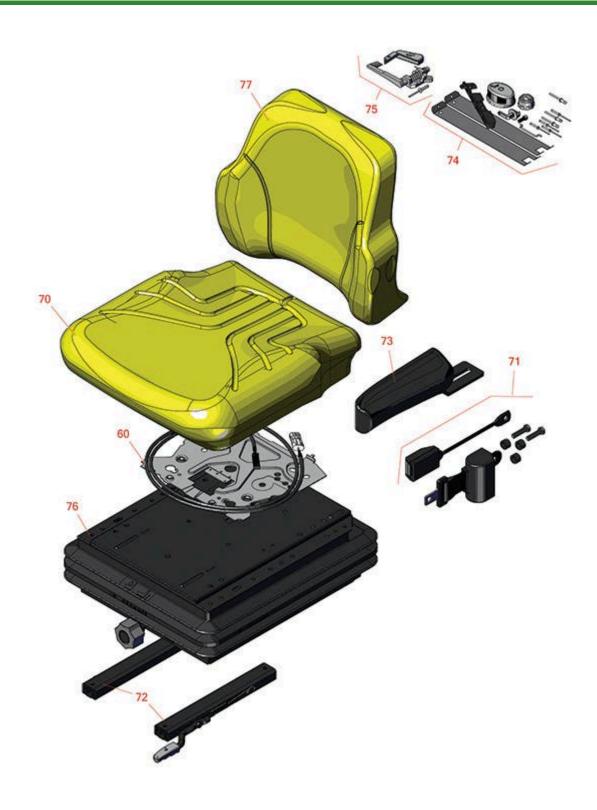

## Replaces John Deere 7500A E-Cut Hybrid Reel Mower Parts

Traction Unit Seat

|       | R&R<br>Part No.     | OEM<br>Part No. | Description                  | Qty<br>Req | Order<br>Quantity |
|-------|---------------------|-----------------|------------------------------|------------|-------------------|
| Elect | rical, Gauges & Con | trols           |                              |            |                   |
| 60    | RTCA18463           | TCA18463        | Seat Switch                  | 1          |                   |
| Othe  | r Parts Available   |                 |                              |            |                   |
| 70    | RTCA18456           | TCA18456        | Seat Cushion - Bottom Yellow | 1          |                   |
| 71    | RTCA24148           | TCA24148        | Seat Belt                    | 1          |                   |
| 72    | RTCA18455           | TCA18455        | Seat Slide Track Kit         | 1          |                   |
| 73    | RAL210486           | AL210486        | Armrest Kit - LH             | 1          |                   |
| 74    | RAL151392           | AL151392        | Lumbar Support               | 1          |                   |
| 75    | RTCA18454           | TCA18454        | Lock - Back Rest             | 1          |                   |
| 76    | RTCA24149           | TCA24149        | Seat Suspension              | 1          |                   |
| 77    | RTCA18457           | TCA18457        | Cushion Kit - Back Yellow    | 1          |                   |
|       |                     |                 |                              | <u> </u>   |                   |