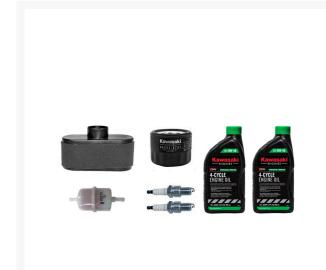

## Details

Includes: 2 bottles of KTECH 4-Cycle Engine 10W-40 Oil, 1 oil filter (49065-0721), 1 fuel filter (49019-0031), 1 pre-filter (11013-7046), 1 air filter (11013-0752), 2 spark plugs (BPR4ES).

- Application: All FR 730V, 691V, 651V, All FS Series Carbureted & EFI
- Faster, more accurate tune-ups right out of the box
- Includes the components and materials needed for a full engine service
- Mechanics love them quick, clean, organized