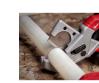

## **Milwaukee Tubing Cutter**

RMW48-22-4204

The Tubing Cutter offers you straighter, cleaner cuts. It features a replaceable V-shaped, double ground steel blade for clean perpendicular cuts and maximum tool life. The one-handed locking mechanism is designed for an easy-to-use lock for improved tool safety. This MILWAUKEE Tubing Cutter has an all-metal core for added durability on the jobsite. The Tubing Cutter has a 1" capacity for rubber, plastic, and PEX Tubing. It is for use with the Milwaukee Tubing Cutter Blade (48-22-4203). The tubing cutter tool is backed by Milwaukee's Limited Lifetime Warranty.