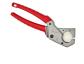

## **Milwaukee Tubing Cutter**

RMW48-22-4204

The Tubing Cutter offers you straighter, cleaner cuts. It features a replaceable V-shaped, double ground steel blade for clean perpendicular cuts and maximum tool life. The one-handed locking mechanism is designed for an easy-to-use lock for improved tool safety. This MILWAUKEE Tubing Cutter has an all-metal core for added durability on the jobsite. The Tubing Cutter has a 1" capacity for rubber, plastic, and PEX Tubing. It is for use with the Milwaukee Tubing Cutter Blade (48-22-4203). The tubing cutter tool is backed by Milwaukee's Limited Lifetime Warranty.