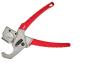

## **Milwaukee Tubing Cutter**

RMW48-22-4204

The Tubing Cutter offers you straighter, cleaner cuts. It features a replaceable V-shaped, double ground steel blade for clean perpendicular cuts and maximum tool life. The one-handed locking mechanism is designed for an easy-to-use lock for improved tool safety. This MILWAUKEE Tubing Cutter has an all-metal core for added durability on the jobsite. The Tubing Cutter has a 1" capacity for rubber, plastic, and PEX Tubing. It is for use with the Milwaukee Tubing Cutter Blade (48-22-4203). The tubing cutter tool is backed by Milwaukee's Limited Lifetime Warranty.