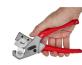

## **Milwaukee Tubing Cutter**

RMW48-22-4204

The Tubing Cutter offers you straighter, cleaner cuts. It features a replaceable V-shaped, double ground steel blade for clean perpendicular cuts and maximum tool life. The one-handed locking mechanism is designed for an easy-to-use lock for improved tool safety. This MILWAUKEE Tubing Cutter has an all-metal core for added durability on the jobsite. The Tubing Cutter has a 1" capacity for rubber, plastic, and PEX Tubing. It is for use with the Milwaukee Tubing Cutter Blade (48-22-4203). The tubing cutter tool is backed by Milwaukee's Limited Lifetime Warranty.