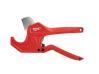

## Milwaukee 1-5/8in Ratcheting Pipe Cutter

RMW48-22-4210

## Details

The Milwaukee 1-5/8" ratcheting pipe cutter is engineered for straight, easy cuts. The piece point blade is designed to accurately pierce without crushing or cracking the pipe. The blade is constructed with stainless steel for long life and a durable cutting edge. Ergonomic handles ensure user comfort for all day use. An all-metal lock is integrated in the handle for easy one-handed operation.