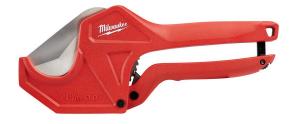

## Milwaukee 1-5/8in Ratcheting Pipe Cutter

RMW48-22-4210

## Details

The Milwaukee 1-5/8" ratcheting pipe cutter is engineered for straight, easy cuts. The piece point blade is designed to accurately pierce without crushing or cracking the pipe. The blade is constructed with stainless steel for long life and a durable cutting edge. Ergonomic handles ensure user comfort for all day use. An all-metal lock is integrated in the handle for easy one-handed operation.