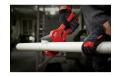

## **Details**

The Milwaukee 2-3/8" ratcheting pipe cutter is engineered for straight, easy cuts. The piece point blade is designed to accurately pierce without crushing or cracking the pipe. The blade is constructed with stainless steel for long life and a durable cutting edge. Ergonomic handles ensure user comfort for all day use. An all-metal lock is integrated in the handle for easy one-handed operation.