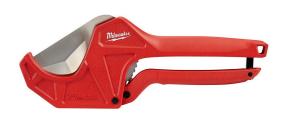

## **Details**

The Milwaukee 2-3/8" ratcheting pipe cutter is engineered for straight, easy cuts. The piece point blade is designed to accurately pierce without crushing or cracking the pipe. The blade is constructed with stainless steel for long life and a durable cutting edge. Ergonomic handles ensure user comfort for all day use. An all-metal lock is integrated in the handle for easy one-handed operation.