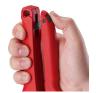

## **Details**

The Milwaukee 2-3/8" ratcheting pipe cutter is engineered for straight, easy cuts. The piece point blade is designed to accurately pierce without crushing or cracking the pipe. The blade is constructed with stainless steel for long life and a durable cutting edge. Ergonomic handles ensure user comfort for all day use. An all-metal lock is integrated in the handle for easy one-handed operation.