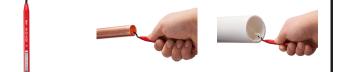

## Details

The Milwaukee Reaming Pen provides easy deburring of copper tubing and PVC. The tool is constructed with an all-metal design for durability through demanding jobsite use. The blade is heat treated and black oxide coated for extended life. A slide resistant clip allows easy storage in the users pocket or tool bag for quick access.