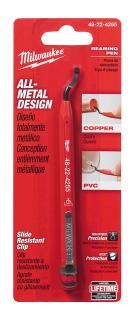

## **Milwaukee Reaming Pen**

RMW48-22-4255

## Details

The Milwaukee Reaming Pen provides easy deburring of copper tubing and PVC. The tool is constructed with an all-metal design for durability through demanding jobsite use. The blade is heat treated and black oxide coated for extended life. A slide resistant clip allows easy storage in the users pocket or tool bag for quick access.