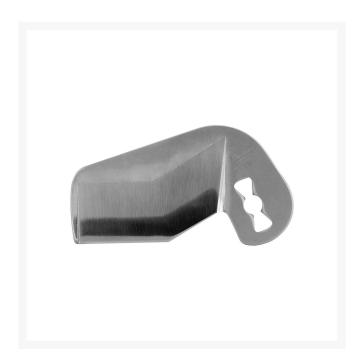

## Milwaukee PVC Cutter Blade Replacemen RMW48-44-0405

## **Details**

The M12 Plastic Pipe Shear Blade is built to maximize blade life and productivity on the job. It's steep pierce-point leaves materials clean and burrfree, ready for installation. Made from rust-resistant stainless steel, the blade?s reinforced cutting edge reduces blade chipping for extended durability. The M12 Plastic Pipe Shear Blade is designed to cut PVC, CPVC, ABS, BlazeMaster, PEX Tubing, Non-Metallic Conduit, and Rubber Hose. Use with the M12 Plastic Pipe Shear Tool (2470).