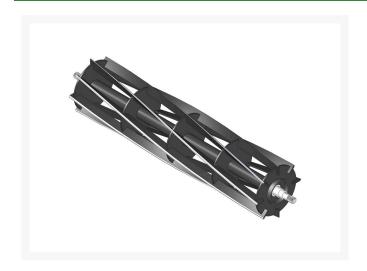

# **Reel - 8 Blade** R101916

#### **Details**

R&R Reel blades are manufactured from high carbon-boron alloy steel and then hardened to RC46-49 to match the temper of our bedknives and original equipment bedknives. All R&R Reels are cylindrically ground on bearing surfaces and then relief ground. Reels are then precision computer balanced for extended bearing and reel life. R&R Products Reels are guaranteed against defects in material and workmanship for the life of the reel under normal use.

- High Carbon-Boron Alloy Steel
- Cylindrically Ground on Bearing Surfaces
- Precision Computer Balanced