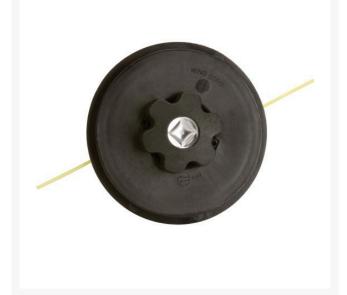

# Universal String Trimmer Head w/Adapters R102

### Details

Commercial 4-1/2" Bump Feed trimmer heads of heavy duty materials for long lasting performance. Head kits include trimmer head and adapter bolts. Use with .095" trimmer lines.

M8 x 1.25 LH Male M8 x 1.25 LH Female M10 x 1.25 LH Male M10 x 1.25 LH Female

- Commercial 4-1/2 in Bump Feed Trimmer Head
- Heavy Duty Material
- Includes Trimmer Head and Adapter Bolts
- Use with .095 in. Trimmer Lines: M8 x 1.25 LH Male, M8 x 1.25 LH Female, M10 x 1.25 LH Male