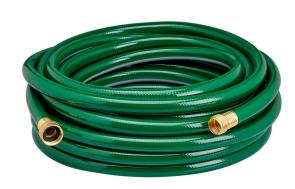

## Underhill Light Duty Silver Series Water Hose 5/8in x 50ft Length - 100 PSI Wp - 300 PSI Burst Strength

RGH58-050LW

## **Details**

This lightweight hose features a smooth finish, 300psi burst strength with 3/4in hose thread brass couplingsfor secure connection, making it perfect for light-duty use and light weight enough to make it very easy to handle. 300 Burst Pressure (100 operating pressure). 5/8in x 50ft. 5lb (2.27kg) Green

- 300psi burst strength with 100 operating presure
- Light duty with smooth finish
- 3/4in Hose thread brass couplings to ensure secure connection
- 5/8in x 50ft
- Green

## **Specifications**

Manufacturer Underhill
Color Green
Hose Length 50 ft
Weight (lbs) 5 lb