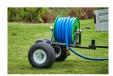

## **Underhill Course Caddie Hose Reel Trailer**

RGHC-TRL-075-K

The Course Caddie Trailer is the strongest, most durable hose trailer on the market and includes Hose Caddie Reel with 125ft of 3/4in Blue Hose. The trailer features full size golf cart tires and hubs for a smooth and quiet ride. Includes a 10ft leader hose. Turn-key kits are available with UltraMax Blue Hose mounted and ready to go. Includes Turn-Key Trailer with 125ft of 3/4in Blue Hose.

- Includes Underhill Hose Caddie Reel with Trailer
- Turn-Key Kits available with UltraMax Blue Hose
- Full size golf cart tires and hubs
- 10ft Leader Hose
- Includes convenient Quick Coupler Key Mount
- Optional Tool Box available
- Includes Turn-Key Trailer with 125ft of 3/4in Blue Hose