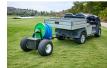

## **Underhill Course Caddie Hose Reel Trailer**

RGHC-TRL-075-K

The Course Caddie Trailer is the strongest, most durable hose trailer on the market and includes Hose Caddie Reel with 125ft of 3/4in Blue Hose. The trailer features full size golf cart tires and hubs for a smooth and quiet ride. Includes a 10ft leader hose. Turn-key kits are available with UltraMax Blue Hose mounted and ready to go. Includes Turn-Key Trailer with 125ft of 3/4in Blue Hose.

- Includes Underhill Hose Caddie Reel with Trailer
- Turn-Key Kits available with UltraMax Blue Hose
- Full size golf cart tires and hubs
- 10ft Leader Hose
- Includes convenient Quick Coupler Key Mount
- Optional Tool Box available
- Includes Turn-Key Trailer with 125ft of 3/4in Blue Hose