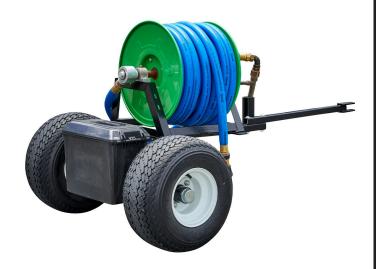

## **Underhill Course Caddie Hose Reel Trailer**

RGHC-TRL-075-K

The Course Caddie Trailer is the strongest, most durable hose trailer on the market and includes Hose Caddie Reel with 125ft of 3/4in Blue Hose. The trailer features full size golf cart tires and hubs for a smooth and quiet ride. Includes a 10ft leader hose. Turn-key kits are available with UltraMax Blue Hose mounted and ready to go. Includes Turn-Key Trailer with 125ft of 3/4in Blue Hose.

- Includes Underhill Hose Caddie Reel with Trailer
- Turn-Key Kits available with UltraMax Blue Hose
- Full size golf cart tires and hubs
- 10ft Leader Hose
- Includes convenient Quick Coupler Key Mount
- Optional Tool Box available
- Includes Turn-Key Trailer with 125ft of 3/4in Blue Hose