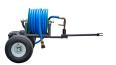

## **Underhill Course Caddie Hose Reel Trailer**

RGHC-TRL-075-K

The Course Caddie Trailer is the strongest, most durable hose trailer on the market and includes Hose Caddie Reel with 125ft of 3/4in Blue Hose. The trailer features full size golf cart tires and hubs for a smooth and quiet ride. Includes a 10ft leader hose. Turn-key kits are available with UltraMax Blue Hose mounted and ready to go. Includes Turn-Key Trailer with 125ft of 3/4in Blue Hose.

- Includes Underhill Hose Caddie Reel with Trailer
- Turn-Key Kits available with UltraMax Blue Hose
- Full size golf cart tires and hubs
- 10ft Leader Hose
- Includes convenient Quick Coupler Key Mount
- Optional Tool Box available
- Includes Turn-Key Trailer with 125ft of 3/4in Blue Hose