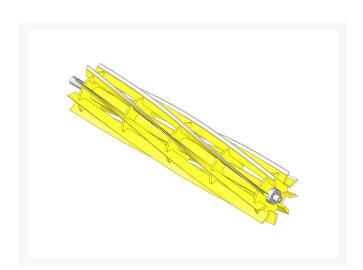

## Reel - 9 Blade RH/Center R524221

## **Details**

R&R Reel blades are expertly crafted from premium high carbon-boron alloy steel, heat-treated to perfectly complement both R&R and OEM bedknives. Each reel undergoes precision cylindrical grinding on bearing surfaces, followed by relief grinding for optimal performance. Advanced computer balancing ensures extended reel and bearing life. Backed by our lifetime guarantee against defects in materials and craftsmanship under normal use, R&R Reels deliver unmatched durability and cutting precision you can trust.

- Premium Construction: Made from high carbon-boron alloy steel and heat-treated to match R&R and OEM bedknives for superior performance.
- Precision Engineering: Cylindrically and relief ground, then computer balanced to maximize reel and bearing life.
- Lifetime Guarantee: Backed by a lifetime warranty against material and workmanship defects under normal use.