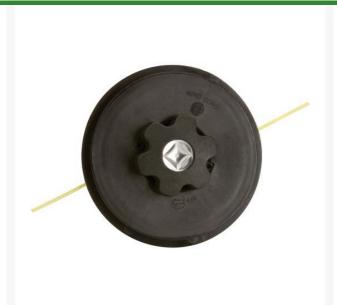

## **Details**

Commercial 4-1/2" Bump Feed trimmer heads of heavy duty materials for long lasting performance. Head kits include trimmer head and adapter bolts. Use with .095" trimmer lines.

M7 x 1.0 LH Male M10 x 1.0 LH Female M10 x 1.25 LH Female

- Commercial 4-1/2 in Bump Feed Trimmer Head
- Heavy Duty Material
- Includes Trimmer Head and Adapter Bolts
- Use with .095 in. Trimmer Lines: M7 x 1.0 LH Male, M10 x 1.0 LH Female, M10 x 1.25 LH Female