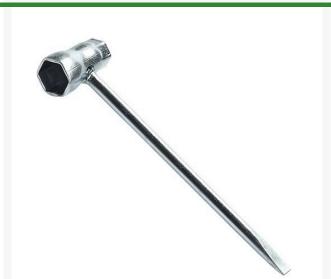

## **Scrench Chainsaw Tool** R57-017

## **Details**

The Scrench Tool does the job of two wsrenches and a screwdriver. It is used for adjusting the chain tension on a chain saw, removing the spark plug and even accessing air filters and starters on many saws. Use on small gas engines, powered string trimmers and leaf blowers. Flat blade screwdriver. Fits Echo, Husqvarna, Jonsered, Partner, Poulan, Shindaiwa Stihl. 13 x 19mm.