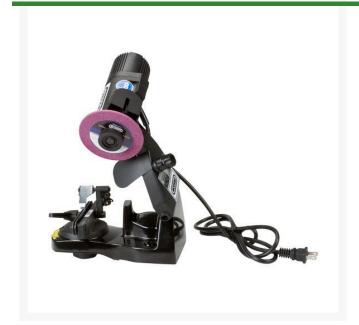

## Mini Bench Chain Grinder

R57-420

## **Details**

A durable machine, built with the quality and features needed for frequent, high volume chain sharpening. Sharpens round-ground 1/4", .325", 3/8" and .404" pitch chains. Powerful motor; easy-to-use controls. Internal light, excellent safety features. Single phase, 110V-AC, 60HZ, 3AMP, 285 watt electric motor. 3400 RPM direct drive motor; 38 horsepower motor.

Standard Replacement 3" Grinding Wheels

- Durable for high volume sharpening
- Sharpens round-ground 1/4", .325", 3/8" and .404" pitch chains
- Single phase, 110V-AC, 60 HZ, 3 AMP, 285
  Watt Electric Motor
- 3400 RPM. 38 HP motor
- Hydraulic vise lock available