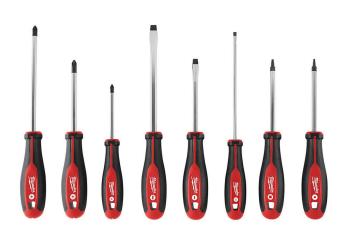

## **Details**

Featuring hardened tips & forged shanks the Milwaukee 10 Piece Screwdriver Set provides professional grade solutions and durability to the user. Bit types are marked on the cap of each tool for quick identification and increased efficiency. The comfortable tri-lobe handle allows users to comfortably apply more leverage. Includes: (1) Phillips #1 x 3", (1) Phillips #2 x 4", (1) Phillips #2 x 6", (1) Slotted 1/4" x 4", (1) Slotted 3/16" x 6", (1) Slotted 5/16" x 6", (1) Square #1, (1) Square #2.

- Includes:
- (1) Phillips #1 x 3"
- (1) Phillips #2 x 4"
- (1) Phillips #2 x 6"
- (1) Slotted 1/4" x 4"
- (1) Slotted 3/16" x 6"
- (1) Slotted 5/16" x 6"
- (1) Square #1
- (1) Square #2
- 8 Piece Screwdriver Set with Square Drive
- Comfortable Tri-Lobe Handle
- Visible ID markings allows for quick tool identification on jobsite
- Wrench Ready Hex Shanks