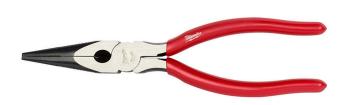

## Milwaukee 8in Long Needle Nose Pliers

RMW48-22-6501

## **Details**

The Milwaukee 8-inch Long Nose Pliers feature a 2-inch gripping nose for pulling wire and material through rough-in holes and other tight spaces. The needle nose pliers head features integrated reaming ridges allowing you to remove burrs from the inside of smooth pipe. The long needle nose pliers also feature an integrated wire cutter. For added functionality, our Long Nose Pliers feature an integrated fish tape puller. All Milwaukee pliers are forged for strength and feature rust protection with a Limited Lifetime Warranty.