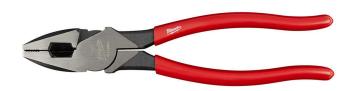

## Milwaukee 9in High-Leverage Lineman's Pliers

RMW48-22-6502

## **Details**

The Milwaukee 9-inch High-Leverage Lineman solutions Pliers are designed to have maximum leverage and make easier cuts. These high leverage pliers feature hardened iron carbide cutting edges, with optimized pivot designed to allow you to cut ACSR, hard wire, and soft wire with ease. All Milwaukee pliers are forged for strength and feature rust protection with a Limited Lifetime Warranty.