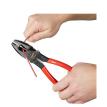

## **Details**

The Milwaukee 9-inch High-Leverage Lineman solutions Pliers are designed to have maximum leverage and make easier cuts. These high leverage pliers feature hardened iron carbide cutting edges, with optimized pivot designed to allow you to cut ACSR, hard wire, and soft wire with ease. All Milwaukee pliers are forged for strength and feature rust protection with a Limited Lifetime Warranty.