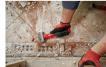

## **Details**

The Milwaukee 3lb Drilling Hammer features one milled and one smooth-faced for unmatched versatility on jobsites. The milled face grips chisels, punches, stakes, and spikes to reduce slippage or misstrikes, while the smooth face can be utilized for a wide range of striking applications. The drilling hammer is designed with a high-strength fiberglass handle and reinforced overstrike protection to offer ultimate power and durability. The Milwaukee dual-faced drilling hammer is also precision balanced for ease of use and provides forceful blows with less effort.