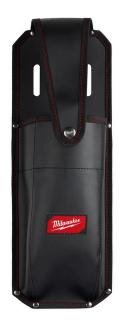

## Milwaukee M12 Brushless Pruning Shears Holster

RMW49-17-2765

## **Details**

Designed to fit the M12 Brushless Pruning Shears (2534-20), the M12 Brushless Pruning Shears Holster increases productivity and provides the user with a quick and durable means of tool retrieval and protection on the job. Our M12 Brushless Pruning Shears Holster provides users with hands-free portability and flexibility so that all parts of the job can be completed with ease and speed. Constructed with heavy-duty material, this holster features an easy snap-on cover, belt loop & belt clip, and leg strap.

- For use with MILWAUKEE

   M12 Brushless

   Pruning Shears
- Belt Loop & Belt Clip
- Easy Snap-On Cover
- Leg Strap for Increased Fit