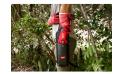

## **Details**

Designed to fit the M12 Brushless Pruning Shears (2534-20), the M12 Brushless Pruning Shears Holster increases productivity and provides the user with a quick and durable means of tool retrieval and protection on the job. Our M12 Brushless Pruning Shears Holster provides users with hands-free portability and flexibility so that all parts of the job can be completed with ease and speed. Constructed with heavy-duty material, this holster features an easy snap-on cover, belt loop & belt clip, and leg strap.

- For use with MILWAUKEE

   M12 Brushless

   Pruning Shears
- Belt Loop & Belt Clip
- Easy Snap-On Cover
- Leg Strap for Increased Fit