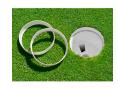

## **Putting Cup Rings - Set/18** R600101

## **Details**

Providing spectacular, enhanced hole visibility, they accelerate play on the green, all but eliminating pin tending, and increase tee-time capacity by 10-15%. They also stabilize soil around the top of the hole, preventing erosion and desiccation, and seal in moisture for the grass roots. Flexible, economical and reusable (6-8 weeks average). Approved by the US Golf Association for "Official USGA Handicaps."