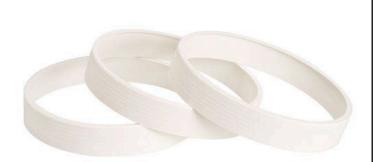

## **Putting Cup Rings - Set/18** R600101

## **Details**

Providing spectacular, enhanced hole visibility, they accelerate play on the green, all but eliminating pin tending, and increase tee-time capacity by 10-15%. They also stabilize soil around the top of the hole, preventing erosion and desiccation, and seal in moisture for the grass roots. Flexible, economical and reusable (6-8 weeks average). Approved by the US Golf Association for "Official USGA Handicaps."