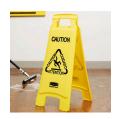

## Floor Sign - Caution Wet Floor - Multi-Lingual

## **Details**

Prevent injury with floor safety signs! Durable, bright yellow polypropylene construction with bold black lettering; 25" high and printed both sides. "Closed" and "Caution" warning signs are printed in English, French, German and Spanish for effective communication. Fold flat for easy storage; handle cutout for carrying or hanging.

- Alerts safety risks in 4 languages
- Fold flat for storage
- Handle cutout for carrying/hanging
- Printed both sides
- "Caution Wet Floor"