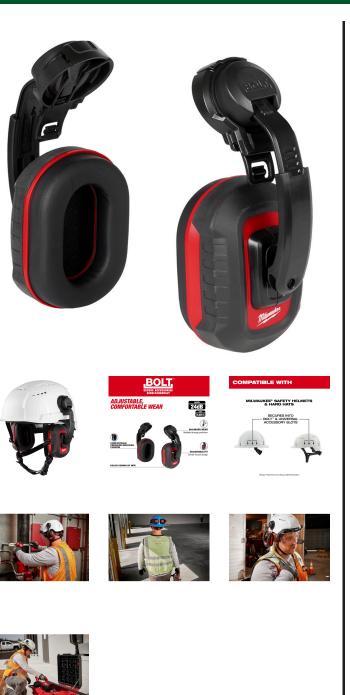

## Details

The Milwaukee BOLT Earmuffs are designed for adjustable, comfortable wear. These cap-mounted earmuffs provide an adjustable fit thanks to the center-mount design. The earmuffs also allow for balanced wear with a 360 degree rotational arm that can pivot to multiple storage positions when not in use. The comfortable, pressure-reducing cushion helps avoid pressure and discomfort when wearing the earmuffs for extended periods. These earmuffs have the indicated NRR to protect you against hazardous noise and are CSA Class A certified. Milwaukee earmuffs are a part of the BOLT System that allows users to secure accessories simultaneously. Certified for use with MILWAUKEE Safety Helmets and Hard Hats.

- Adjustable Fit Center-Mount Design
- Balanced Wear Multiple Storage Positions
- Comfortable, Pressure Reducing Cushion
- BOLT- Secure Accessories Simultaneously
- Secures into Milwaukee Safety Helmets and Hard Hats BOLT and Universal Accessory Slots
- Can be Worn with Additional Accessories at Once
- When not in use store on the back, top, or below the brim of the Milwaukee Safety Helmets and Hard Hats
- Certified for Use with Milwaukee Safety Helmets andr Hard Hats
- NRR 24 dB
- CSA Class A
- Dielectric Construction
- Third-Party Tested and Certified