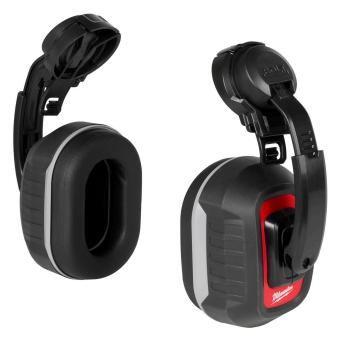

## Milwaukee Bolt Earmuffs - 26DB

RMW48-73-3251

The Milwaukee BOLT Earmuffs are designed for adjustable, comfortable wear. These cap-mounted earmuffs provide an adjustable fit thanks to the center-mount design. The earmuffs also allow for balanced wear with a 360? rotational arm that can pivot to multiple storage positions when not in use. The comfortable, pressure-reducing cushion helps avoid pressure and discomfort when wearing the earmuffs for extended periods. These earmuffs have the indicated NRR to protect you against hazardous noise and are CSA Class A certified. Milwaukee earmuffs are a part of the BOLT System that allows users to secure accessories simultaneously. Certified for use with MILWAUKEE Safety Helmets and Hard hats.

- Adjustable Fit Center-Mount Design
- Balanced Wear Multiple Storage Positions
- Comfortable, Pressure Reducing Cushion
- BOLT- Secure Accessories Simultaneously
- Secures into Milwaukee Safety Helmets and Hard Hats BOLT and Universal Accessory Slots
- Can be Worn with Additional Accessories at Once
- When not in use store on the back, top, or below the brim of the Milwaukee Safety Helmets and Hard Hats
- Certified for Use with Milwaukee Safety Helmets andr Hard Hats
- NRR 26 dB
- CSA Class A
- Dielectric Construction
- Third-Party Tested and Certified