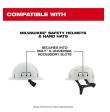

## Milwaukee Bolt Earmuffs - 26DB

RMW48-73-3251

The Milwaukee BOLT Earmuffs are designed for adjustable, comfortable wear. These cap-mounted earmuffs provide an adjustable fit thanks to the center-mount design. The earmuffs also allow for balanced wear with a 360? rotational arm that can pivot to multiple storage positions when not in use. The comfortable, pressure-reducing cushion helps avoid pressure and discomfort when wearing the earmuffs for extended periods. These earmuffs have the indicated NRR to protect you against hazardous noise and are CSA Class A certified. Milwaukee earmuffs are a part of the BOLT System that allows users to secure accessories simultaneously. Certified for use with MILWAUKEE Safety Helmets and Hard hats.

- Adjustable Fit Center-Mount Design
- Balanced Wear Multiple Storage Positions
- Comfortable, Pressure Reducing Cushion
- BOLT- Secure Accessories Simultaneously
- Secures into Milwaukee Safety Helmets and Hard Hats BOLT and Universal Accessory Slots
- Can be Worn with Additional Accessories at Once
- When not in use store on the back, top, or below the brim of the Milwaukee Safety Helmets and Hard Hats
- Certified for Use with Milwaukee Safety Helmets andr Hard Hats
- NRR 26 dB
- CSA Class A
- Dielectric Construction
- Third-Party Tested and Certified