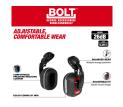

## Milwaukee Bolt Earmuffs - 26DB

RMW48-73-3251

The Milwaukee BOLT Earmuffs are designed for adjustable, comfortable wear. These cap-mounted earmuffs provide an adjustable fit thanks to the center-mount design. The earmuffs also allow for balanced wear with a 360? rotational arm that can pivot to multiple storage positions when not in use. The comfortable, pressure-reducing cushion helps avoid pressure and discomfort when wearing the earmuffs for extended periods. These earmuffs have the indicated NRR to protect you against hazardous noise and are CSA Class A certified. Milwaukee earmuffs are a part of the BOLT System that allows users to secure accessories simultaneously. Certified for use with MILWAUKEE Safety Helmets and Hard hats.

- Adjustable Fit Center-Mount Design
- Balanced Wear Multiple Storage Positions
- Comfortable, Pressure Reducing Cushion
- BOLT- Secure Accessories Simultaneously
- Secures into Milwaukee Safety Helmets and Hard Hats BOLT and Universal Accessory Slots
- Can be Worn with Additional Accessories at Once
- When not in use store on the back, top, or below the brim of the Milwaukee Safety Helmets and Hard Hats
- Certified for Use with Milwaukee Safety Helmets andr Hard Hats
- NRR 26 dB
- CSA Class A
- Dielectric Construction
- Third-Party Tested and Certified