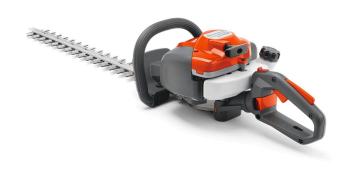

## **Husqvarna 122HD60 21.7CC Gas Hedge Trimmer**

RHV966532402

Cut perfect hedges every time with the Husqvarna 122HD60. This hedge trimmer starts quickly and easily, thanks to Smart Start technology. And the adjustable rear handle, with multiple positions for easier cutting, and LowVib technology keep this trimmer easy and comfortable to use.

- LowVib Technology
- Smart Start Technology
- Quick Start with Air Purge30
- Adjustable Rear Handle
- Long Cutter Bar50
- Simple Starting
- Low Noise Engine