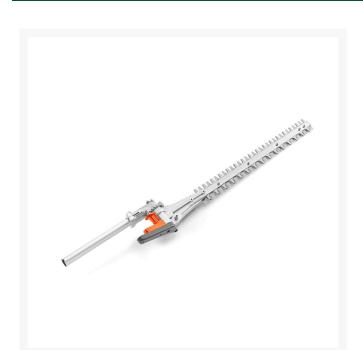

## **Husqvarna HA322 Lk Hedgetrimmer Attachment**

RHV970657101

## **Details**

Turn your combi powerhead into a hedge trimmer with the Husqvarna HA322. This 21" hedge trimmer attachment delivers up to 5 ft. total reach beyond the throttle handle. And it's designed to last, with full metal case construction and an IPX5 weatherresistant rating. This attachment is compatible with Husqvarna 122LK trimmers, 330LK gas trimmers and the 330iK combi switch battery platform.

- 180-Degree Rotation
- Large Cutting Capacity
- Clean, Precise Cut
- Durable and Weather-Resistant
- Multi-Machine Compatibility