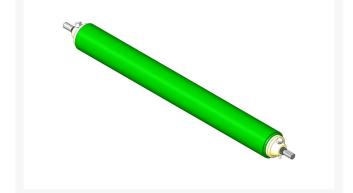

# **Roller - Smooth Tubular Steel Regreasable** R700500G

## Details

Constructed with a through shaft, this heavy duty roller uses greasable tapered bearings for extended life.

### Specifications

Manufacturer Overhaul Kit No. Roller Body Diameter Weight (lbs) R&R Products R700505 3 in

18 lb