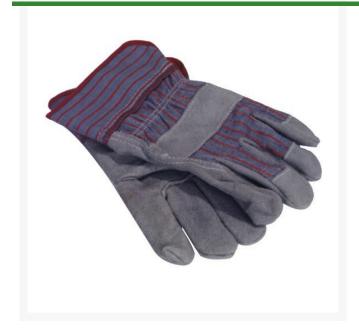

## **Details**

Leather palm work gloves are ideal for general purpose work and provide protection against abrasions. Constructed with double leather palm, durable index finger, fingertips and knuckle strap. Canvas back. Rubberized 2-1/2" safety cuff protects wrist area and allows easy on/off. Gunn pattern thumb. One pair.

- General purpose protection
- Double leather palm
- Durable index finger, fingertips and knuckle
- Rubberized 2-1/2" safety cuff
- One size fits all