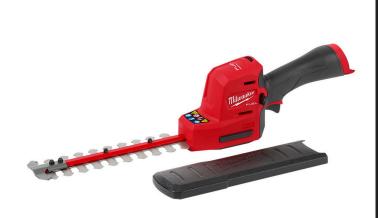

## **Details**

The MILWAUKEE M12 FUEL 8in Hedge Trimmer is designed to meet the detail trimming needs of landscape maintenance professionals. Compared to a full size hedge trimmer the compact design delivers a lighter weight and one-handed use to make it easier to control in tight access applications. When running into more demanding applications the trimmer has the power to cut 1/2in branches while also being the fastest cutting in its class for increased application speed and overall productivity. The blade tip guard prevents damage to the property and the blades. Our M12 FUEL hedge trimmer is fully compatible with 150+ solutions within the M12 system.

- Increased Control and Access
- Power to Cut 1/2in Branches
- Fastest Cutting
- One Hand Use
- 8in Blade
- Cut Capacity: 1/2in
- Strokes Per Minute: 2,700
- Weight: 2.8 Lbs. (Tool Only)
- POWERSTATE Brushless Motor: delivers 2700
  SPM delivering the fastest cutting subcompact hedge trimmer.
- REDLITHIUM batteries deliver more work per charge and more work over the life of the battery