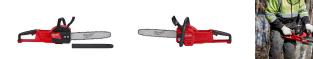

# Milwaukee M18 Fuel 14in Chainsaw

RMW2727-20C

#### Details

The M18 FUEL 14in Chainsaw delivers the power to cut hardwoods, cuts faster than gas and delivers up to 150 cuts per charge. The cordless chainsaw meets the performance, durability, and ergonomic needs of landscape maintenance, and power utility professionals, and the installed M18 user. The MILWAUKEE POWERSTATE Brushless Motor maintains speed under heavy loads without bogging down to outperform small gas engines and higher voltage systems. REDLINK PLUS intelligence ensures maximum performance and protection from overload, overheating, and over-discharge. The M18 REDLITHIUM High Output HD12.0 Battery delivers unmatched run-time in all applications. M18 FUEL technology allows the battery-powered chainsaw to reach full throttle in under 1 second providing ultimate control and productivity.

- POWERSTATE Brushless Motor: Purposely built for the M18 FUEL 16in Chainsaw to provide the power and performance of a gas engine up to 40CC.
- REDLINK PLUS Intelligence: Ensures optimal performance and provides overload protection to prevent damage to the tool and battery during heavy applications while still maintaining compatibility across the entire M18�System.
- REDLITHIUM High Output HD12.0 Battery Pack: Provides 50% more power and runs 50% cooler versus standard REDLITHIUM HD packs. Superior pack construction provides the industry's best protection against jobsite conditions.
- 14in Oregon Bar and Chain
- Variable speed trigger for full control
- Dual-stud for improved bar and chain retention
- Automatic oiler for proper chain lubrication and increased productivity