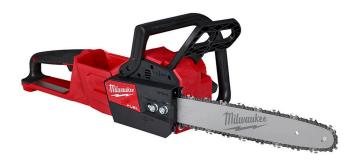

# Milwaukee M18 Fuel 14in Chainsaw

RMW2727-20C

#### Details

The M18 FUEL 14in Chainsaw delivers the power to cut hardwoods, cuts faster than gas and delivers up to 150 cuts per charge. The cordless chainsaw meets the performance, durability, and ergonomic needs of landscape maintenance, and power utility professionals, and the installed M18 user. The MILWAUKEE POWERSTATE Brushless Motor maintains speed under heavy loads without bogging down to outperform small gas engines and higher voltage systems. REDLINK PLUS intelligence ensures maximum performance and protection from overload, overheating, and over-discharge. The M18 REDLITHIUM High Output HD12.0 Battery delivers unmatched run-time in all applications. M18 FUEL technology allows the battery-powered chainsaw to reach full throttle in under 1 second providing ultimate control and productivity.

- POWERSTATE Brushless Motor: Purposely built for the M18 FUEL 16in Chainsaw to provide the power and performance of a gas engine up to 40CC.
- REDLINK PLUS Intelligence: Ensures optimal performance and provides overload protection to prevent damage to the tool and battery during heavy applications while still maintaining compatibility across the entire M18�System.
- REDLITHIUM High Output HD12.0 Battery Pack: Provides 50% more power and runs 50% cooler versus standard REDLITHIUM HD packs. Superior pack construction provides the industry's best protection against jobsite conditions.
- 14in Oregon Bar and Chain
- Variable speed trigger for full control
- Dual-stud for improved bar and chain retention
- Automatic oiler for proper chain lubrication and increased productivity