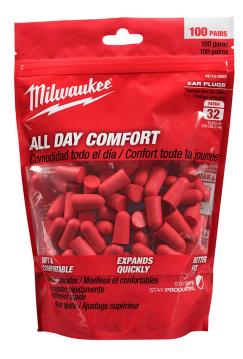

## Milwaukee 100 Pair Ear Plugs

RMW48-73-3005

## **Details**

Our Ear Plugs are designed to provide you with all-day comfort while working on the jobsite. The soft comfortable foam expands quickly in your ear for a secure seal to protect against hazardous noise. The noise-reducing ear plugs are designed with a tapered shape to comfortably fit inside your ear canal, providing you with a Noise Reduction Rating (NRR) of 32db. Individually sealed pairs of foam earplugs are available in bulk, allowing you to easily distribute them on the jobsite. 100 Pair

- All Day Comfort
- Soft Comfortable Foam
- Expands Quickly for Easy Use
- Tapered Shape for a Better Fit
- Noise Reduction Rating 32dB
- Expands to Fit a Variety of Ear Canal Sizes
- Easy Insertion and Removal
- Compatible with Additional Over-the-Ear Hearing Protection
- Resealable Packaging for Secure Storage
- 100 Pair