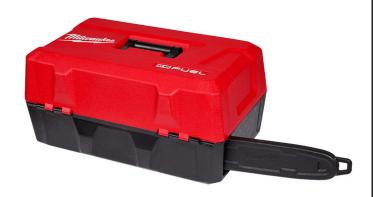

## Milwaukee Top Handle Chainsaw Case

RMW49-16-2746

Our Top Handle Chainsaw Case is a storage and transport solution for the M18 FUELTop Handle Chainsaw. T Battery Packs, the M18 & M12 Rapid Charger, 1 Qt of Bar & Chain Oil and space for miscellaneous items. The top handle chainsaw, batteries, chargers, and oil are all sold separately.

- (1) M18 FUEL Top Handle Chainsaw (2826) compartment
- (2) REDLITHIUM M18 Battery compartments
- (1) M18 & M12 Rapid Charger (48-59-1808) compartment
- (1) 1 QT Bottle of Bar and Chain Oil compartment
- Space for miscellaneous items
- Protects chainsaw and chainsaw equipment
- Recessed top carry handle
- Lock loop
- Top handle chainsaw, batteries, charger and bar and chain oil sold separately
- Steel Cabinet
- Dimensions: 21.97in x 13.23in x 10.63