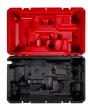

- (1) M18 FUEL Top Handle Chainsaw (2826) compartment
- (2) REDLITHIUM M18 Battery compartments
- (1) M18 & M12 Rapid Charger (48-59-1808) compartment
- (1) 1 QT Bottle of Bar and Chain Oil compartment
- Space for miscellaneous items
- Protects chainsaw and chainsaw equipment
- Recessed top carry handle
- Lock loop
- Top handle chainsaw, batteries, charger and bar and chain oil sold separately
- Steel Cabinet
- Dimensions: 21.97in x 13.23in x 10.63