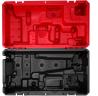

## Details

Our Chainsaw Case is a storage and transport solution for our M18 FUEL Chainsaw. The Chainsaw Case securely stores our M18 FUEL Chainsaw, M18 REDLITHIUM Battery Packs, the M18 & M12 Rapid Charger, and 1 Qt of Bar & Chain Oil and space for miscellaneous items. This chainsaw case includes a scabbard to protect the chainsaw s cutting system and a detachable oil bottle compartment for easy cleaning. The chainsaw, batteries, chargers, and oil are all sold separately. Includes Chainsaw Case, Detachable oil compartment and Retained Scabbard.

- (1) M18 FUEL Chainsaw (2727) Compartment
- (1) REDLITHIUM M18 Battery Compartment
- (1) M18 & M12 Rapid Charger (48-59-1808) Compartment
- (1) 1 QT Bottle of Bar and Chain Oil Compartment, Detachable for Easy Cleaning
- Space for Miscellaneous Items
- Exterior Dimensions: 25.3in x 14in x 11.5in
- Recessed Top Carry Handle
- Lock Loop
- Chainsaw Case Includes: Detachable oil compartment and Retained Scabbard