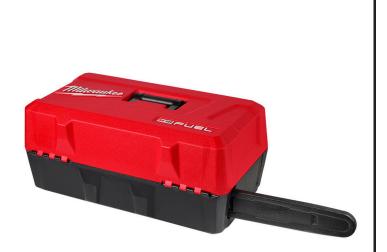

## Details

Our Chainsaw Case is a storage and transport solution for our M18 FUEL Chainsaw. The Chainsaw Case securely stores our M18 FUEL Chainsaw, M18 REDLITHIUM Battery Packs, the M18 & M12 Rapid Charger, and 1 Qt of Bar & Chain Oil and space for miscellaneous items. This chainsaw case includes a scabbard to protect the chainsaw s cutting system and a detachable oil bottle compartment for easy cleaning. The chainsaw, batteries, chargers, and oil are all sold separately. Includes Chainsaw Case, Detachable oil compartment and Retained Scabbard.

- (1) M18 FUEL Chainsaw (2727) Compartment
- (1) REDLITHIUM M18 Battery Compartment
- (1) M18 & M12 Rapid Charger (48-59-1808) Compartment
- (1) 1 QT Bottle of Bar and Chain Oil Compartment, Detachable for Easy Cleaning
- Space for Miscellaneous Items
- Exterior Dimensions: 25.3in x 14in x 11.5in
- Recessed Top Carry Handle
- Lock Loop
- Chainsaw Case Includes: Detachable oil compartment and Retained Scabbard