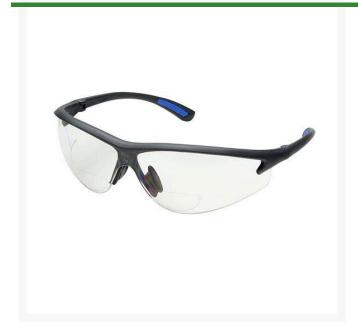

## **Elvex RX300 Bifocal Safety Glasses - Clear 1.0**

R7034-1

## **Details**

Contemporary design with modern flair. Wraparound style with unique soft rubber nose bridge and rubber-tipped temples provides a close fit that's extremely versatile and comfortable. Polycarbonate lens. Available in clear or grey in bifocal powers 1.0, 1.5, 2.0, 2.5 and 3.0. Complies with ANSI Z87.1.

- Polycarbonate lens
- Rubber nose bridge and rubber-tipped temples
- Wrap around style
- ANSI Z87.1 compliant