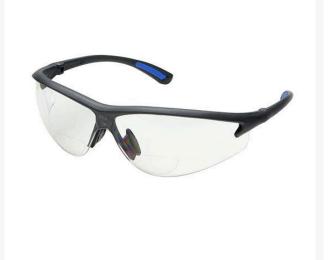

## Elvex RX300 Bifocal Safety Glasses -Clear 3.0 R7034-3

## Details

Contemporary design with modern flair. Wraparound style with unique soft rubber nose bridge and rubber-tipped temples provides a close fit that's extremely versatile and comfortable. Polycarbonate lens. Available in clear or grey in bifocal powers 1.0, 1.5, 2.0, 2.5 and 3.0. Complies with ANSI Z87.1.

- Polycarbonate lens
- Rubber nose bridge and rubber tipped temples
- Wrap around style
- ANSI Z87.1 compliant