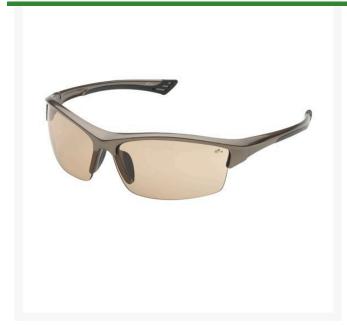

## **Elvex Sonoma Safety Glasses - Light Brown**

## **Details**

Great style and sophisticated design. This model is one of the best looking and fits a great variety of facial configurations. Light brown lens with metallic bronze frame. Works as an alternative to indoor/outdoor lenses with less glare. Temples with rubber inserts. Polycarbonate lenses. Complies with ANSI Z87.1 (+).

- Alternative to indoor/outdoor lenses
- Less glare
- Temples with rubber inserts
- Light brown polycarbonate lenses
- Ballistic Rated
- Metallic Bronze Frame