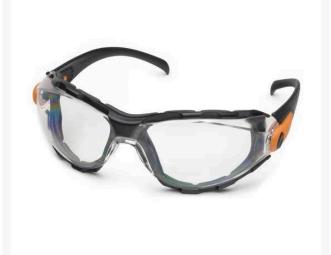

## **Go-Specs Safety Glasses - Clear** R7063C

## Details

The best fitting, most comfortable eyewear you have ever worn. Lightweight like safety glasses and fit like goggles. Soft foam fills the gap between your face and the lens to keep out wind, dust, sand or airborne debris and to resist body oil and sweat. Multiple ventilation ports allow for air circulation, superior anti-fog performance and wearer comfort. SuperCoat AF provides anti-fog, anti-scratch, antistatic and UV protection. Adjustable lens angle. Impact-resistant. Black frame with orange accent.

- Best fitting safety glasses ever
- Lightweight
- Soft foam seals to face
- Ventilation ports for air circulation
- SuperCoat Anti-Fog protection
- Impact resistant
- Clear lenses; black frame w/ orange accents