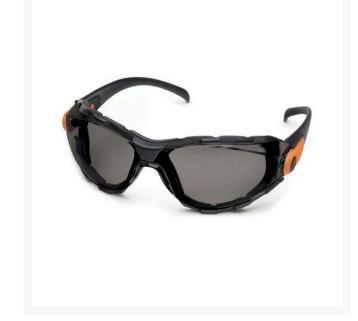

## **Elvex Go-Specs Safety Glasses - Grey**

R7063G

## **Details**

The best fitting, most comfortable eyewear you have ever worn. Lightweight like safety glasses and fit like goggles. Soft foam fills the gap between your face and the lens to keep out wind, dust, sand or airborne debris and to resist body oil and sweat. Multiple ventilation ports allow for air circulation, superior anti-fog performance and wearer comfort. SuperCoat AF provides anti-fog, anti-scratch, antistatic and UV protection. Adjustable lens angle. Impact-resistant. Black frame with orange accent.

- Best fitting safety glasses ever
- Lightweight
- Soft foam seals to face
- Ventilation ports for air circulation
- SuperCoat Anti-Fog protection
- Impact resistant
- Grey lenses; black frame w/ orange accents