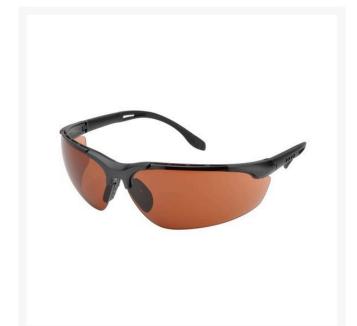

## **Elvex Sphere-X Ultimate Safety Glasses** - **Copper Blue Blocker** R7068BB

## Details

Contemporary wraparound ballistics-rated protection safety glasses for harsh industrial environments. Excellent for intense outdoor sun glare reduction with "blue blocking" properties to reduce outdoor haze and increase contrast. Unique frame design with ventilation slots. The adjustable 4-length drop temples gently hook behind the ears for a custom fit, reducing slippage during work activity. The soft, self-fitting rubber nose bridge conforms to a wide range of bridge sizes to enhance comfort and secure fit. Black vented frames. Meets ANSI Z87.1, CE EN-166, Ballistic Vo rated for impact.

- Protects eyes from harsh industrial environments
- Wrap around design with ventilation slots and SuperCoat lens to allow air to vent, minimize fogging
- Ballistics-rated protection
- Adjustable 4-length temples
- Soft, self-fitting rubber nose bridge conforms to wide range of bridge sizes
- Black frames
- Meets ANSI Z87.1, CE EN-166
- Ballistic Vo rated for impact

## **Specifications**

Manufacturer Lens Color Material Elvex Copper Blue Blocker Polycarbonate Lens