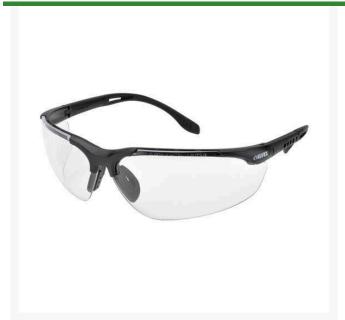

## Sphere-X Ultimate Safety Glasses -Clear R7068C

## **Details**

Contemporary wraparound ballistics-rated protection safety glasses for harsh industrial environments. Unique frame design with ventilation slots. The adjustable 4-length drop temples gently hook behind the ears for a custom fit, reducing slippage during work activity. The soft, self-fitting rubber nose bridge conforms to a wide range of bridge sizes to enhance comfort and secure fit. Black vented frames. Meets ANSI Z87.1, CE EN-166, Ballistic Vo rated for impact. Clear lens.

- Ballistics-rated protection
- Ventilation ports
- 4-length temples
- Soft, rubber nose bridge
- Clear lenses; black frame