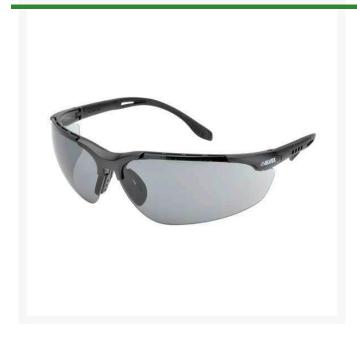

## **Elvex Sphere-X Ultimate Safety Glasses** - Grey

## **Details**

Contemporary wraparound ballistics-rated protection safety glasses for harsh industrial environments. Unique frame design with ventilation slots. The adjustable 4-length drop temples gently hook behind the ears for a custom fit, reducing slippage during work activity. The soft, self-fitting rubber nose bridge conforms to a wide range of bridge sizes to enhance comfort and secure fit. These great looking glasses feature SuperCoat Anti-Fog, Anti-Scratch and Anti-Static with superior washable coating. Black vented frames. Meets ANSI Z87.1, CE EN-166, Ballistic Vo rated for impact. Grey lens.

- Ballistics-rated protection
- Ventilation ports
- 4-length temples
- Soft, rubber nose bridge
- Grey lenses; black frame