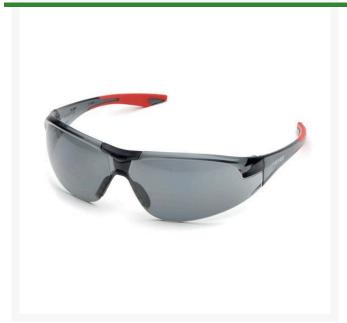

## **Elvex Avion Safety Glasses - Grey** R7069G

## **Details**

One of the most popular safety glasses with premium comfort and performance. Wraparound uni-lens design offers full panoramic view and superior ballistic protection. Enjoy a soft, flexible nose bridge to minimize slippage and provide all day comfort. Clear frame on clear lens, Grey frame on grey lens. Straight temple with red soft rubber tips. Black Frame. Meets ANSI Z87.1, CE EN-166 and Ballistic VO requirements.

- Wrap-around design for full visibility
- Ballistic protection
- Soft, flexible bridge for all-day comfort
- Grey lenses; red temple tips