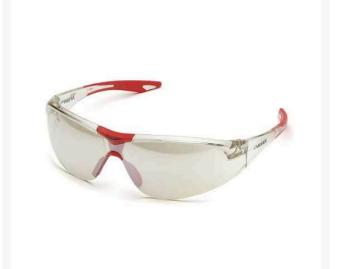

## Details

One of the most popular safety glasses with premium comfort and performance. Wraparound uni-lens design offers full panoramic view and superior ballistic protection. Enjoy a soft, flexible nose bridge to minimize slippage and provide all day comfort. Clear frame on clear lens, Grey frame on grey lens. Straight temple with red soft rubber tips. Black Frame. Meets ANSI Z87.1, CE EN-166 and Ballistic VO requirements.

- Wrap-around design for full visibility
- Ballistic protection
- Soft, flexible bridge for all-day comfort
- Indoor/outdoor lenses; red temple tips