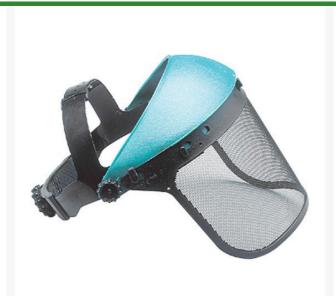

## Faceguard - Headgear w/Steel Screen R7081

## **Details**

Elvex ultimate headgear and face screen combination is designed for outdoor applications where ventilation and air circulation is critical when using mowers, wood chippers, line trimmers and power blowers. Ratchet headgear has brow guard, five swivel locks, a permanent padded sweat band and steel mesh visor. Separate eye protection may be required.

- Protective screen permits air circulation
- Five swivel locks
- Permanent padded sweat band
- Steel mesh visor
- Brow guard
- Eye protection may be required