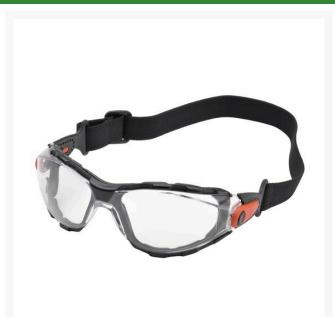

## Elvex Go-Specs Safety Glasses - Clear - Anti-Fog w/ Elastic Strap R7082C

## **Details**

Protect against dusty, dirty, windy environments to prevent serious eye irritation and eye damage. These closed cell foam-lined goggle-like safety glasses are designed with an elastic fabric strap to offer closer fit and excellent comfort with a wide field of vision. Featuring 1.8 mm thick Polycarbonate lens with SuperCoat anti-fog coating. 99% UV protection for UV A, B and C 180-380 nm. Use indoor or outdoor. ANSI Z87.1-2010 (+) and CE EN-166 High Impact. Anti-fog. Elastic fabric strap.

- Protects eyes against environment
- Easily convert from safety goggles to safety glasses
- Ballistic impact-resistant molded clear lens with SuperCoat anti-fog coating
- 1.8mm thick polycarbonate lenses
- Fabric elastic strap on black frame/orange accent
- Indoor or outdoor use