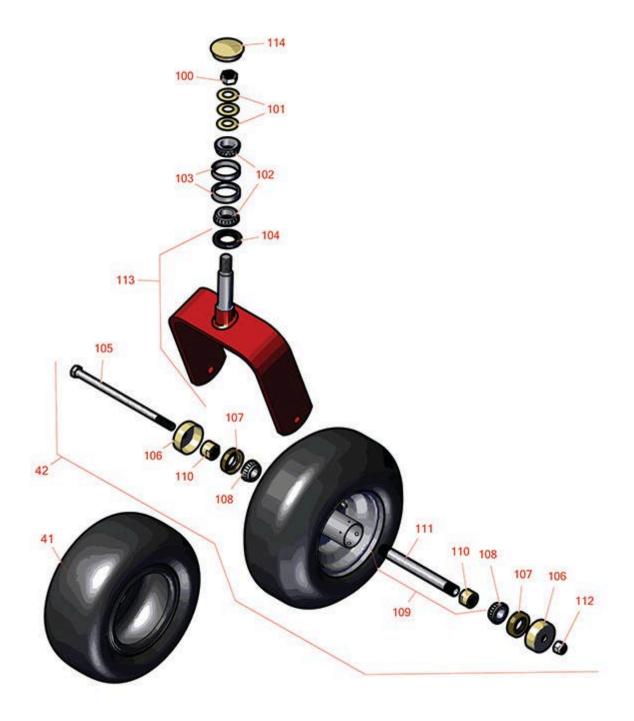

## **Replaces Toro Z Master 2000 Parts**

Zero Turn Mower with 60in Deck - Model 74145 Caster Wheel

## **Replaces Toro Z Master 2000 Parts**

Zero Turn Mower with 60in Deck - Model 74145 Caster Wheel

|      | R&R<br>Part No. | OEM Part No.                                                                                                     | Description                                  | Qty <b>Ord</b><br>Req <b>Quant</b> |
|------|-----------------|------------------------------------------------------------------------------------------------------------------|----------------------------------------------|------------------------------------|
| Whee |                 | T dit ivo.                                                                                                       | Description                                  | neg <b>Quarre</b>                  |
| 41   | RCT5121861      | 1-523009,<br>126-5959                                                                                            | Tire - 13x6.50-6 Nhs (4 Ply) Carlisle Smooth | 2                                  |
| 42   | R127-9540       | 127-9540                                                                                                         | Tire & Wheel - 13x6.50-6 Pneumatic           | 2                                  |
| Othe | r Parts Availa  | ble                                                                                                              |                                              |                                    |
| 100  | R3296-51        | 3296-51,<br>3296-81                                                                                              | Nut - Nylon Lock 3/4-10 Gr 8                 | 2                                  |
| 101  | R1-633508       | 1-633508                                                                                                         | Washer - Spring Disc                         | 6                                  |
| 102  | R254-94         | 1-543509,<br>254-94,<br>32-8090,<br>32-8240,<br>32-9640,<br>40440,<br>62-3330                                    | Tapered Bearing Cone                         | 4                                  |
| 103  | R254-72         | 01-103-0050,<br>01-103-0120,<br>01-103-0140,<br>1-543508,<br>254-71,<br>254-72,<br>40439,<br>62-3340,<br>99-4511 | Cup - Bearing                                | 4                                  |
| 104  | R116-5647       | 116-5647                                                                                                         | Seal - Grease                                | 2                                  |
| 105  | R325-37         | 325-36,<br>325-37                                                                                                | Bolt - Hex Head 1/2-13 x 7 Grade 5           | 2                                  |
| 106  | R103-2768       | 103-2768                                                                                                         | Guard - Seal                                 | 4                                  |
| 107  | R103-0063       | 103-0063                                                                                                         | Seal - Grease                                | 4                                  |
|      |                 |                                                                                                                  |                                              |                                    |

## Replaces Toro Z Master 2000 Parts Zero Turn Mower with 60in Deck - Model 74145

Caster Wheel

| Item <b>R&amp;R</b><br>No <b>Part No.</b> | OEM Part No.                                                                            | Description                               | Qty <b>Order</b><br>Req <b>Quantity</b> |
|-------------------------------------------|-----------------------------------------------------------------------------------------|-------------------------------------------|-----------------------------------------|
| 108 <b>R254-78</b>                        | 01-102-0060,<br>01-102-0130,<br>1-633585,<br>254-78,<br>32-7790,<br>32-9580,<br>93-4813 | Tapered Bearing Cone                      | 4                                       |
| 109 <b>R126-5360</b>                      | 126-5360                                                                                | Axle- Caster w/Spacer Nut                 | 2                                       |
| 110 <b>R103-3051</b>                      | 103-3051                                                                                | Spacer - Nut - Hardened                   | 4                                       |
| 111 <b>R103-3155</b>                      | 103-3155                                                                                | Axle - Caster                             | 2                                       |
| 111 <b>R103-5156</b>                      | 103-5156                                                                                | Axle- Caster                              | 1                                       |
| 112 <b>RF5003</b>                         | 32127-29,<br>32131-5,<br>32132-5,<br>3296-23                                            | Locknut - ESNA 1/2-13                     | 2                                       |
| 113 <b>R116-6701-0</b> 1                  | I 116-6701-01                                                                           | Castor Fork - 6.25 in Inside              | 2                                       |
| 113 <b>R116-8883</b>                      | 1-632511-01                                                                             | Caster Fork Assy Incl Seal 6.25 in Inside | 1                                       |
| 114 <b>R103-4882</b>                      | 103-4882                                                                                | Grease Cap - Castor                       | 1                                       |