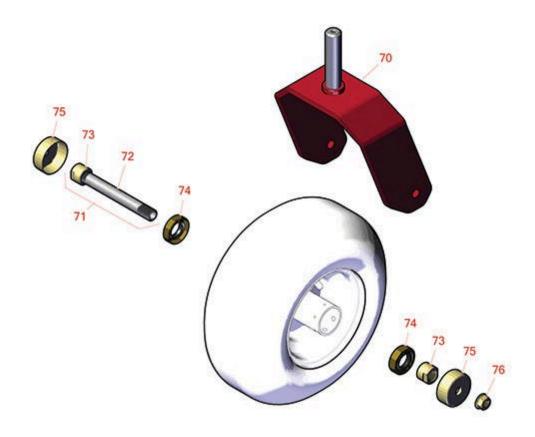

## Replaces Toro Z Master 2000 Parts Zero Turn Mower with 48in Deck - Model 77280

Zero Turn Mower with 48in Deck - Model 77280 Caster Wheel

| Item <b>R&amp;R</b><br>No <b>Part No.</b> | OEM<br>Part No.                  | Description                   | Qty<br>Req | Order<br>Quantity |
|-------------------------------------------|----------------------------------|-------------------------------|------------|-------------------|
| 70 <b>R126-4312-01</b>                    | 126-4312-01                      | Fork - Caster                 | 2          |                   |
| 71 <b>R126-7796</b>                       | 126-7796                         | Caster Axle Assy              | 2          |                   |
| 72 <b>R126-5220</b>                       | 126-5220                         | Axle-Caster                   | 1          |                   |
| 73 <b>R103-3051</b>                       | 103-3051                         | Spacer - Nut - Hardened       | 2          |                   |
| 74 <b>R103-0063</b>                       | 103-0063                         | Seal - Grease                 | 2          |                   |
| 75 <b>R103-2768</b>                       | 103-2768                         | Guard - Seal                  | 2          |                   |
| 76 <b>R32128-23</b>                       | 32128-23,<br>3218-23,<br>99-5107 | Nut - Lock Hex Flanged 1/2-13 | 1          |                   |