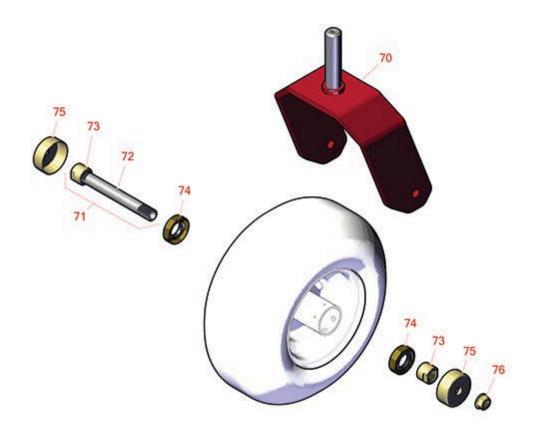

## Replaces Toro Z Master 2000 Parts Zero Turn Mower with 60in Deck - Model 77293

Caster Wheel

| Item <b>R&amp;R</b><br>No <b>Part No.</b> | OEM<br>Part No.                  | Description                   | Qty<br>Req | Order<br>Quantity |
|-------------------------------------------|----------------------------------|-------------------------------|------------|-------------------|
| 70 <b>R126-4312-01</b>                    | 126-4312-01                      | Fork - Caster                 | 2          |                   |
| 71 <b>R126-7796</b>                       | 126-7796                         | Caster Axle Assy              | 2          |                   |
| 72 <b>R126-5220</b>                       | 126-5220                         | Axle-Caster                   | 2          |                   |
| 73 <b>R103-3051</b>                       | 103-3051                         | Spacer - Nut - Hardened       | 2          |                   |
| 74 <b>R103-0063</b>                       | 103-0063                         | Seal - Grease                 | 2          |                   |
| 75 <b>R103-2768</b>                       | 103-2768                         | Guard - Seal                  | 2          |                   |
| 76 <b>R32128-23</b>                       | 32128-23,<br>3218-23,<br>99-5107 | Nut - Lock Hex Flanged 1/2-13 | 2          |                   |